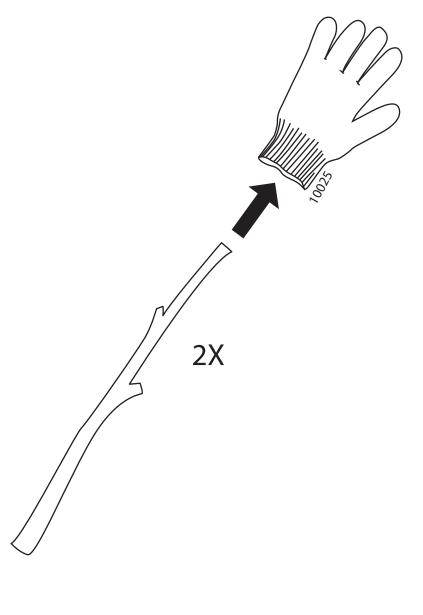

## **ENGLISH**

The assembly should be carried out only by those interested in enjoying themselves, due to the fact that building FRÖSKII while in a bad mood could create an evil snow demon that will try to take over the world.

NOTE! This product is not guaranteed to withstand fire, assault, or even a warm afternoon. This information may be useful if you do accidentally create a snow demon that needs to be defeated before its plans of world conquest come to fruition.