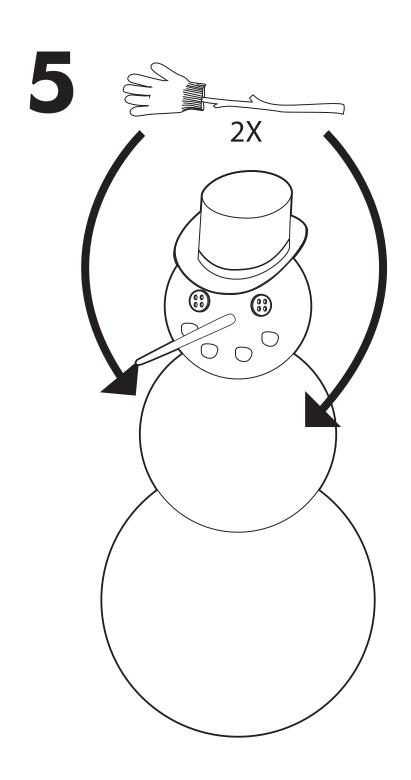

## **ENGLISH**

The assembly should be carried out only by those interested in enjoying themselves, due to the fact that building FRÖSKII while in a bad mood could create an evil snow demon that will try to take over the world.