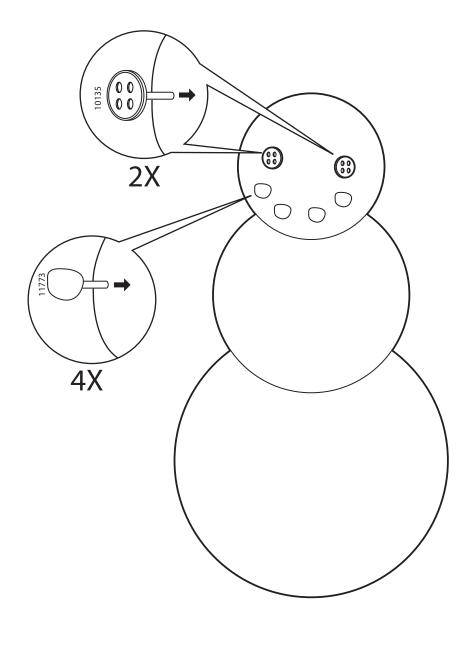

## **ENGLISH**

The assembly should be carried out only by those interested in enjoying themselves, due to the fact that building FRÖSKII while in a bad mood could create an evil snow demon that will try to take over the world.

NOTE! This product is not guaranteed to withstand fire, assault, or even a warm afternoon. This information may be useful if you do accidentally create a snow demon that needs to be defeated before its plans of world conquest come to fruition.