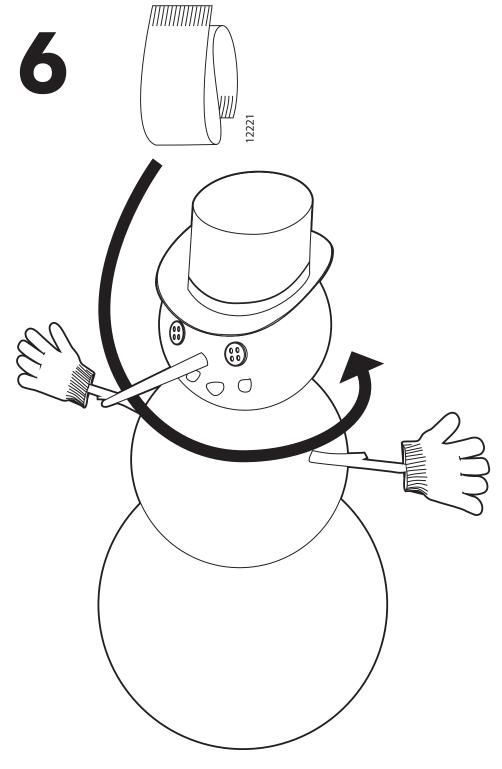

## **ENGLISH**

The assembly should be carried out only by those interested in enjoying themselves, due to the fact that building FRÖSKII while in a bad mood could create an evil snow demon that will try to take over the world.