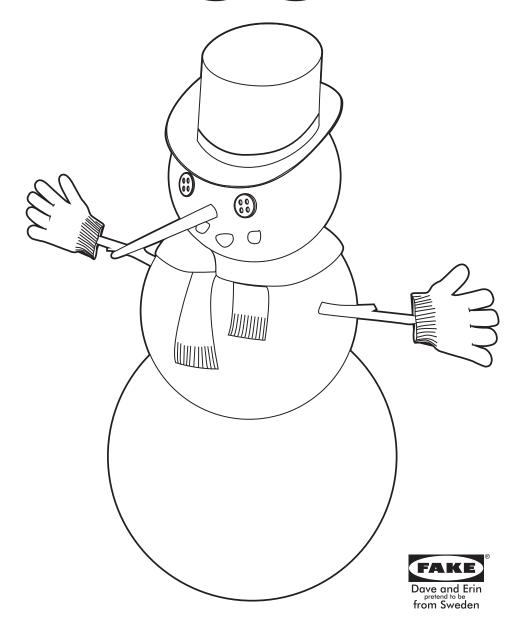

## FRÖSKII

## **ENGLISH**

The assembly should be carried out only by those interested in enjoying themselves, due to the fact that building FRÖSKII while in a bad mood could create an evil snow demon that will try to take over the world.

NOTE! This product is not guaranteed to withstand fire, assault, or even a warm afternoon. This information may be useful if you do accidentally create a snow demon that needs to be defeated before its plans of world conquest come to fruition.